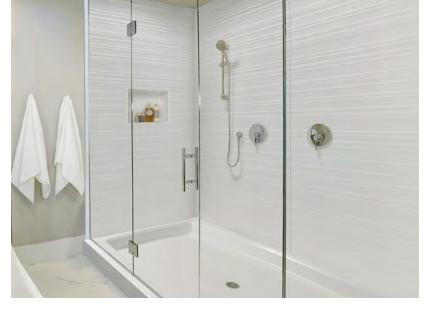

Our newest product line, Winglts Wallz<sup>™</sup>, is a full suite of Cast Marble products to complete any shower/bath space.

Our new Cast Marble product line includes shower pans, shower panels, and accessories, in a variety of patterns, colors, and finishes.

# **INFINITE DESIGN POSSIBILITIES**

Choose from coordinating Cast Marble accessories, or mix and match with our beautiful 18/8 (304) stainless steel bath accessories to complement your design.

Select from over 35 patterns, five colors, and two finishes, along with a multitude of coordinating pans and accessories to create the perfect shower or tub space.

Resistant to scratches and chipping, Cast Marble can be repaired without having to replace the entire panel.

The hygienic properties resist the growth of mold and mildew, require minimal maintenance, and clean easily with commercial cleaning products.