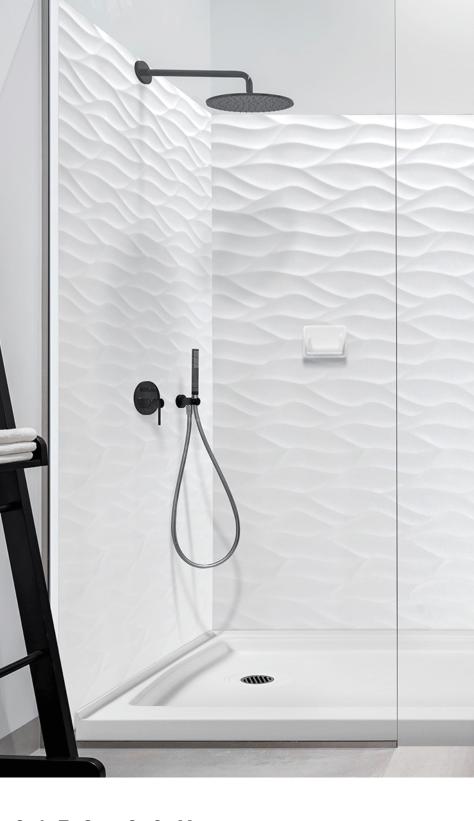

Our newest product line, Winglts Wallz<sup>™</sup>, is a full suite of Cast Marble products to complete any shower/bath space.

Our new Cast Marble product line includes shower pans, shower panels, and accessories, in a variety of patterns, colors, and finishes.

# **INFINITE DESIGN POSSIBILITIES**

Choose from coordinating Cast Marble accessories, or mix and match with our beautiful 18/8 (304) stainless steel bath accessories to complement your design.

Select from over 35 patterns, five colors, and two finishes, along with a multitude of coordinating pans and accessories to create the perfect shower or tub space.