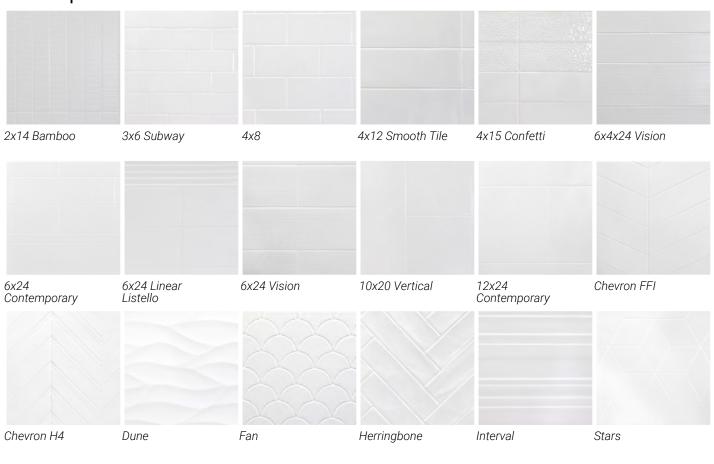

# WINGITS® CAST MARBLE PATTERNS

# **INFINITE DESIGN POSSIBILITIES**

Choose from coordinating Cast Marble accessories, or mix and match with our beautiful 18/8 (304) stainless steel bath accessories to complement your design.

Select from over 35 patterns, five colors, and two finishes, along with a multitude of coordinating pans and accessories to create the perfect shower or tub space.