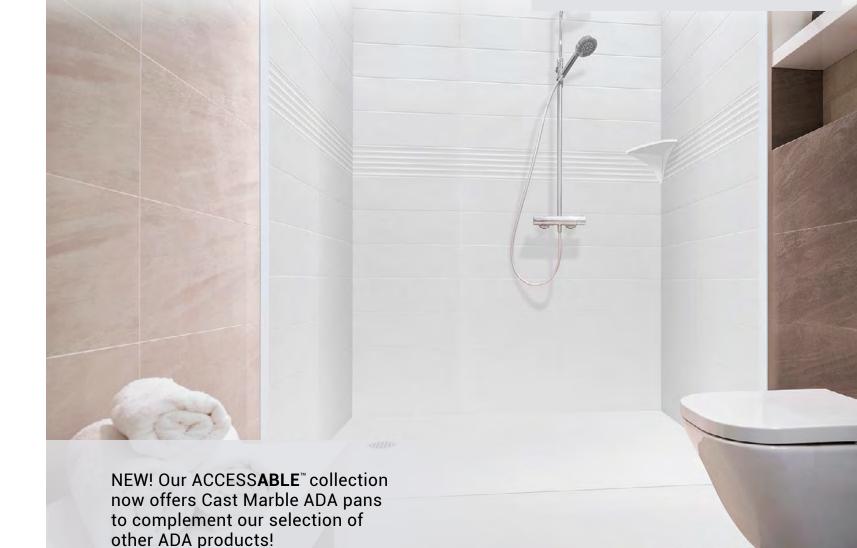

Our newest product line, Winglts Wallz<sup>™</sup>, is a full suite of Cast Marble products to complete any shower/bath space.

Our new Cast Marble product line includes shower pans, shower panels, and accessories, in a variety of patterns, colors, and finishes.

# **INFINITE DESIGN POSSIBILITIES**

Choose from coordinating Cast Marble accessories, or mix and match with our beautiful 18/8 (304) stainless steel bath accessories to complement your design.

Select from over 35 patterns, five colors, and two finishes, along with a multitude of coordinating pans and accessories to create the perfect shower or tub space.