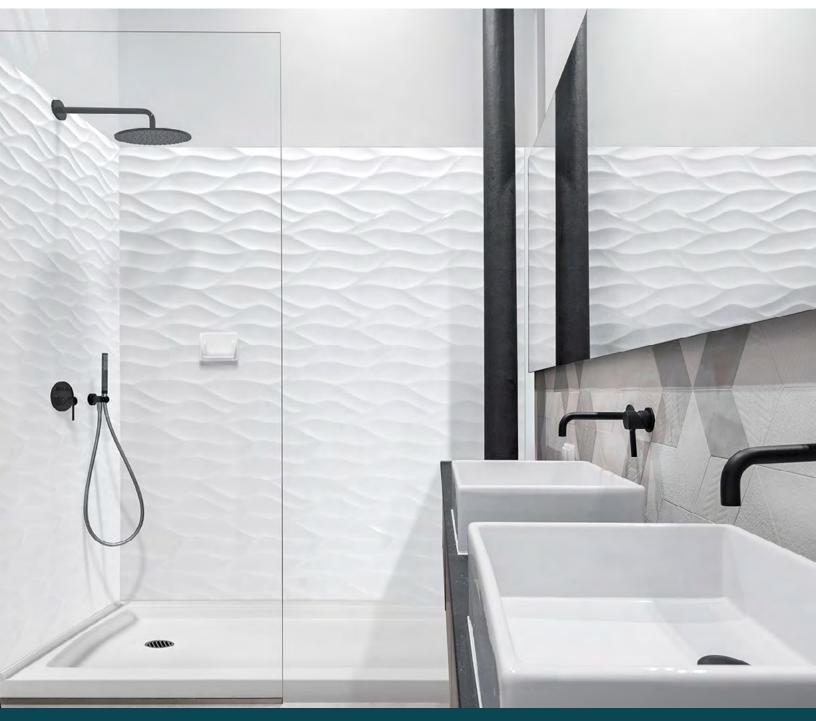

# THE SPECIFICATIONS **IN HOSPITALITY** THAN ALL **OUR COMPETITORS** COMBINED

Your properties deserve WingIts® —the most trusted solution for bathroom accessories across all major hospitality brands.

WingIts Wallz™ Cast Marble offers the look and feel of tile or natural stone. but with the cleanability and durability of a commercial product at a highly competitive cost.

Our newest product line, Winglts Wallz<sup>™</sup>, is a full suite of Cast Marble products to complete any shower/bath space.

Our new Cast Marble product line includes shower pans, shower panels, and accessories, in a variety of patterns, colors, and finishes.

# **INFINITE DESIGN POSSIBILITIES**

Choose from coordinating Cast Marble accessories, or mix and match with our beautiful 18/8 (304) stainless steel bath accessories to complement your design.

Select from over 35 patterns, five colors, and two finishes, along with a multitude of coordinating pans and accessories to create the perfect shower or tub space.

# Color Options (matte and glossy finishes available)

Contact sales for more info about pattern and color options: sales@wingits.com

<u>WINGITS.COM</u> <u>866.990.0235</u>

Cast Marble is commonly used in the commercial industry due to its hygienic and durable qualities.