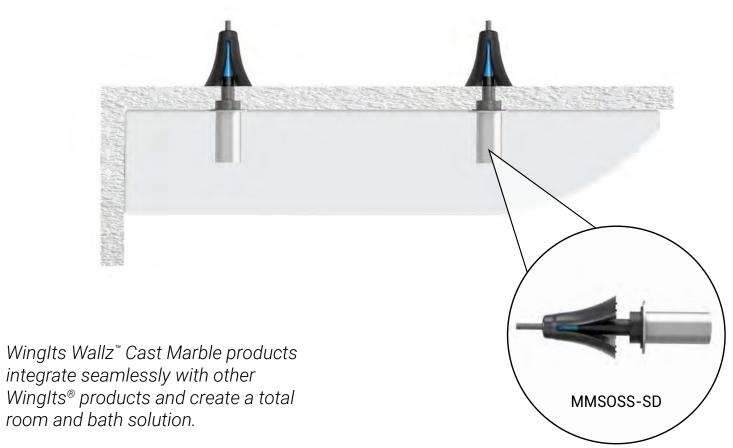

# CAST MARBLE ACCESSORY INSTALLATION

Only WingIts® provides a patented fastening system for installation of Cast Marble accessories\*.

Our Super Duty Fastener with Stainless Steel Insert (MMSOSS-SD) ensures structural integrity and longevity of the product.

\*Not all Cast Marble accessories install using WingIts® fasteners, see product spec sheet for recommended installation.