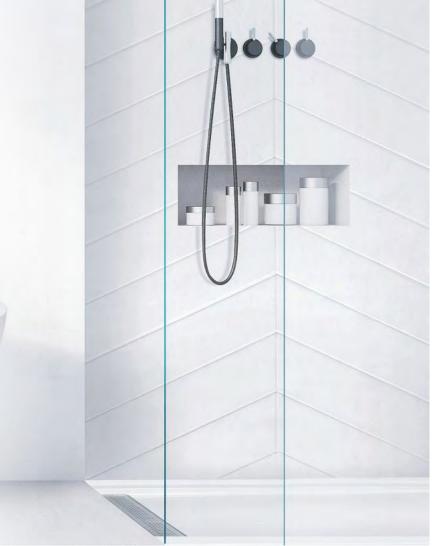

# CAST MARBLE ACCESSORIES

A full suite of Cast Marble accessories are available to match your pan and panels and complete the shower/tub area.

Simple, sleek designs of our Cast Marble accessories add function and beauty.

All Cast Marble accessories feature a permanently sealed surface, resist the growth of mold and mildew, and require minimal maintenance.

WWSH Shampoo/Soap Shelf

WWFL

Straight Accessory Ledge