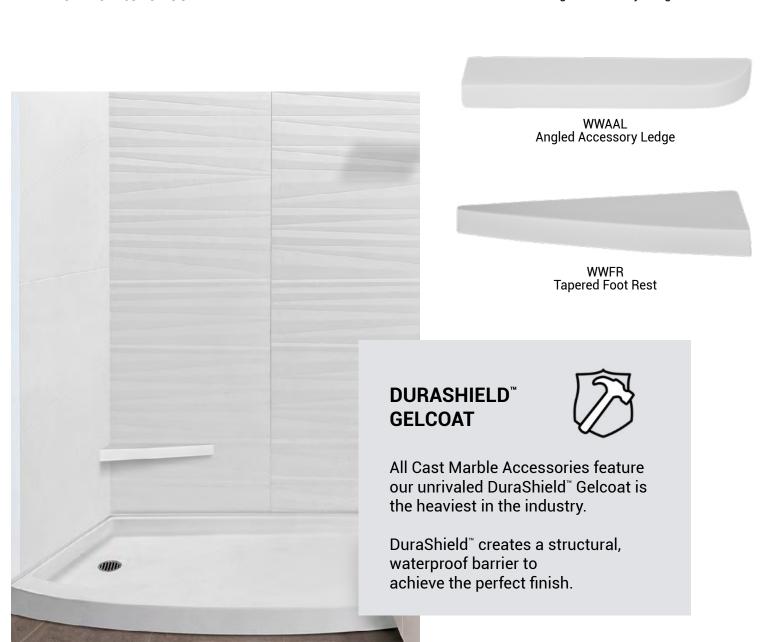

# CAST MARBLE ACCESSORIES

A full suite of Cast Marble accessories are available to match your pan and panels and complete the shower/tub area.

Simple, sleek designs of our Cast Marble accessories add function and beauty.

All Cast Marble accessories feature a permanently sealed surface, resist the growth of mold and mildew, and require minimal maintenance.

WWSH Shampoo/Soap Shelf

WWFL

Straight Accessory Ledge

# DURASHIELD™ GELCOAT

Our unrivaled DuraShield™ Gelcoat is the heaviest in the industry.

DuraShield<sup>™</sup> creates a structural, waterproof barrier to achieve the perfect finish.

It will not wear, fade or lose durability or color thanks to our crosslink polymer technology.